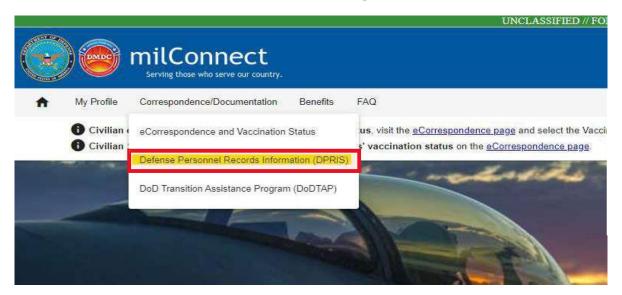

From your signed-in homepage, click or tap on Correspondence/ Documentation

Select Defense Personnel Records Information (DPRIS) from the drop-down menu.

Choose the Request Personnel File tab and Select Request My Personnel File