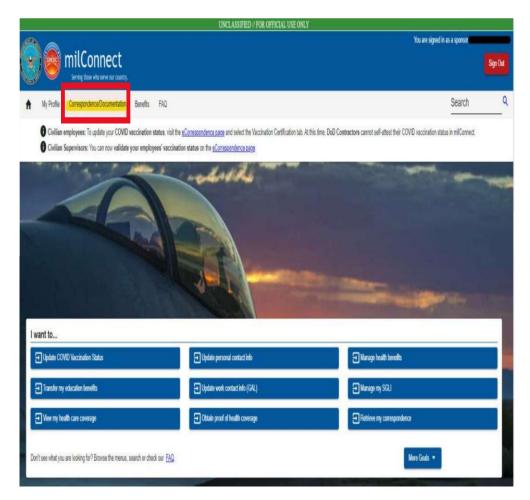

From your signed-in homepage, click or tap on Correspondence/ Documentation

Select Defense Personnel Records Information (DPRIS) from the drop-down menu.

Choose the Request Personnel File tab and Select Request My Personnel File