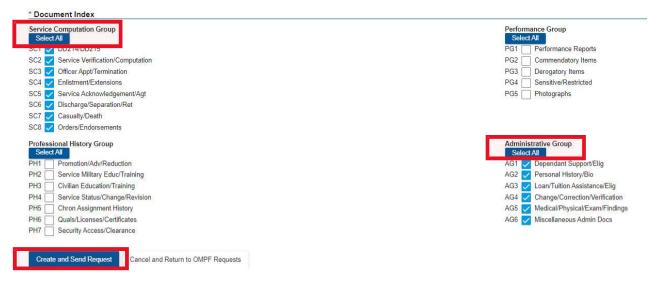

Choose Select All in Service Computation Group and Administrative Group. Then click on the Create and Send Request button.

This page confirms that the request is being processed. You will receive an email once the documents are available, typically in 24-48 hours.